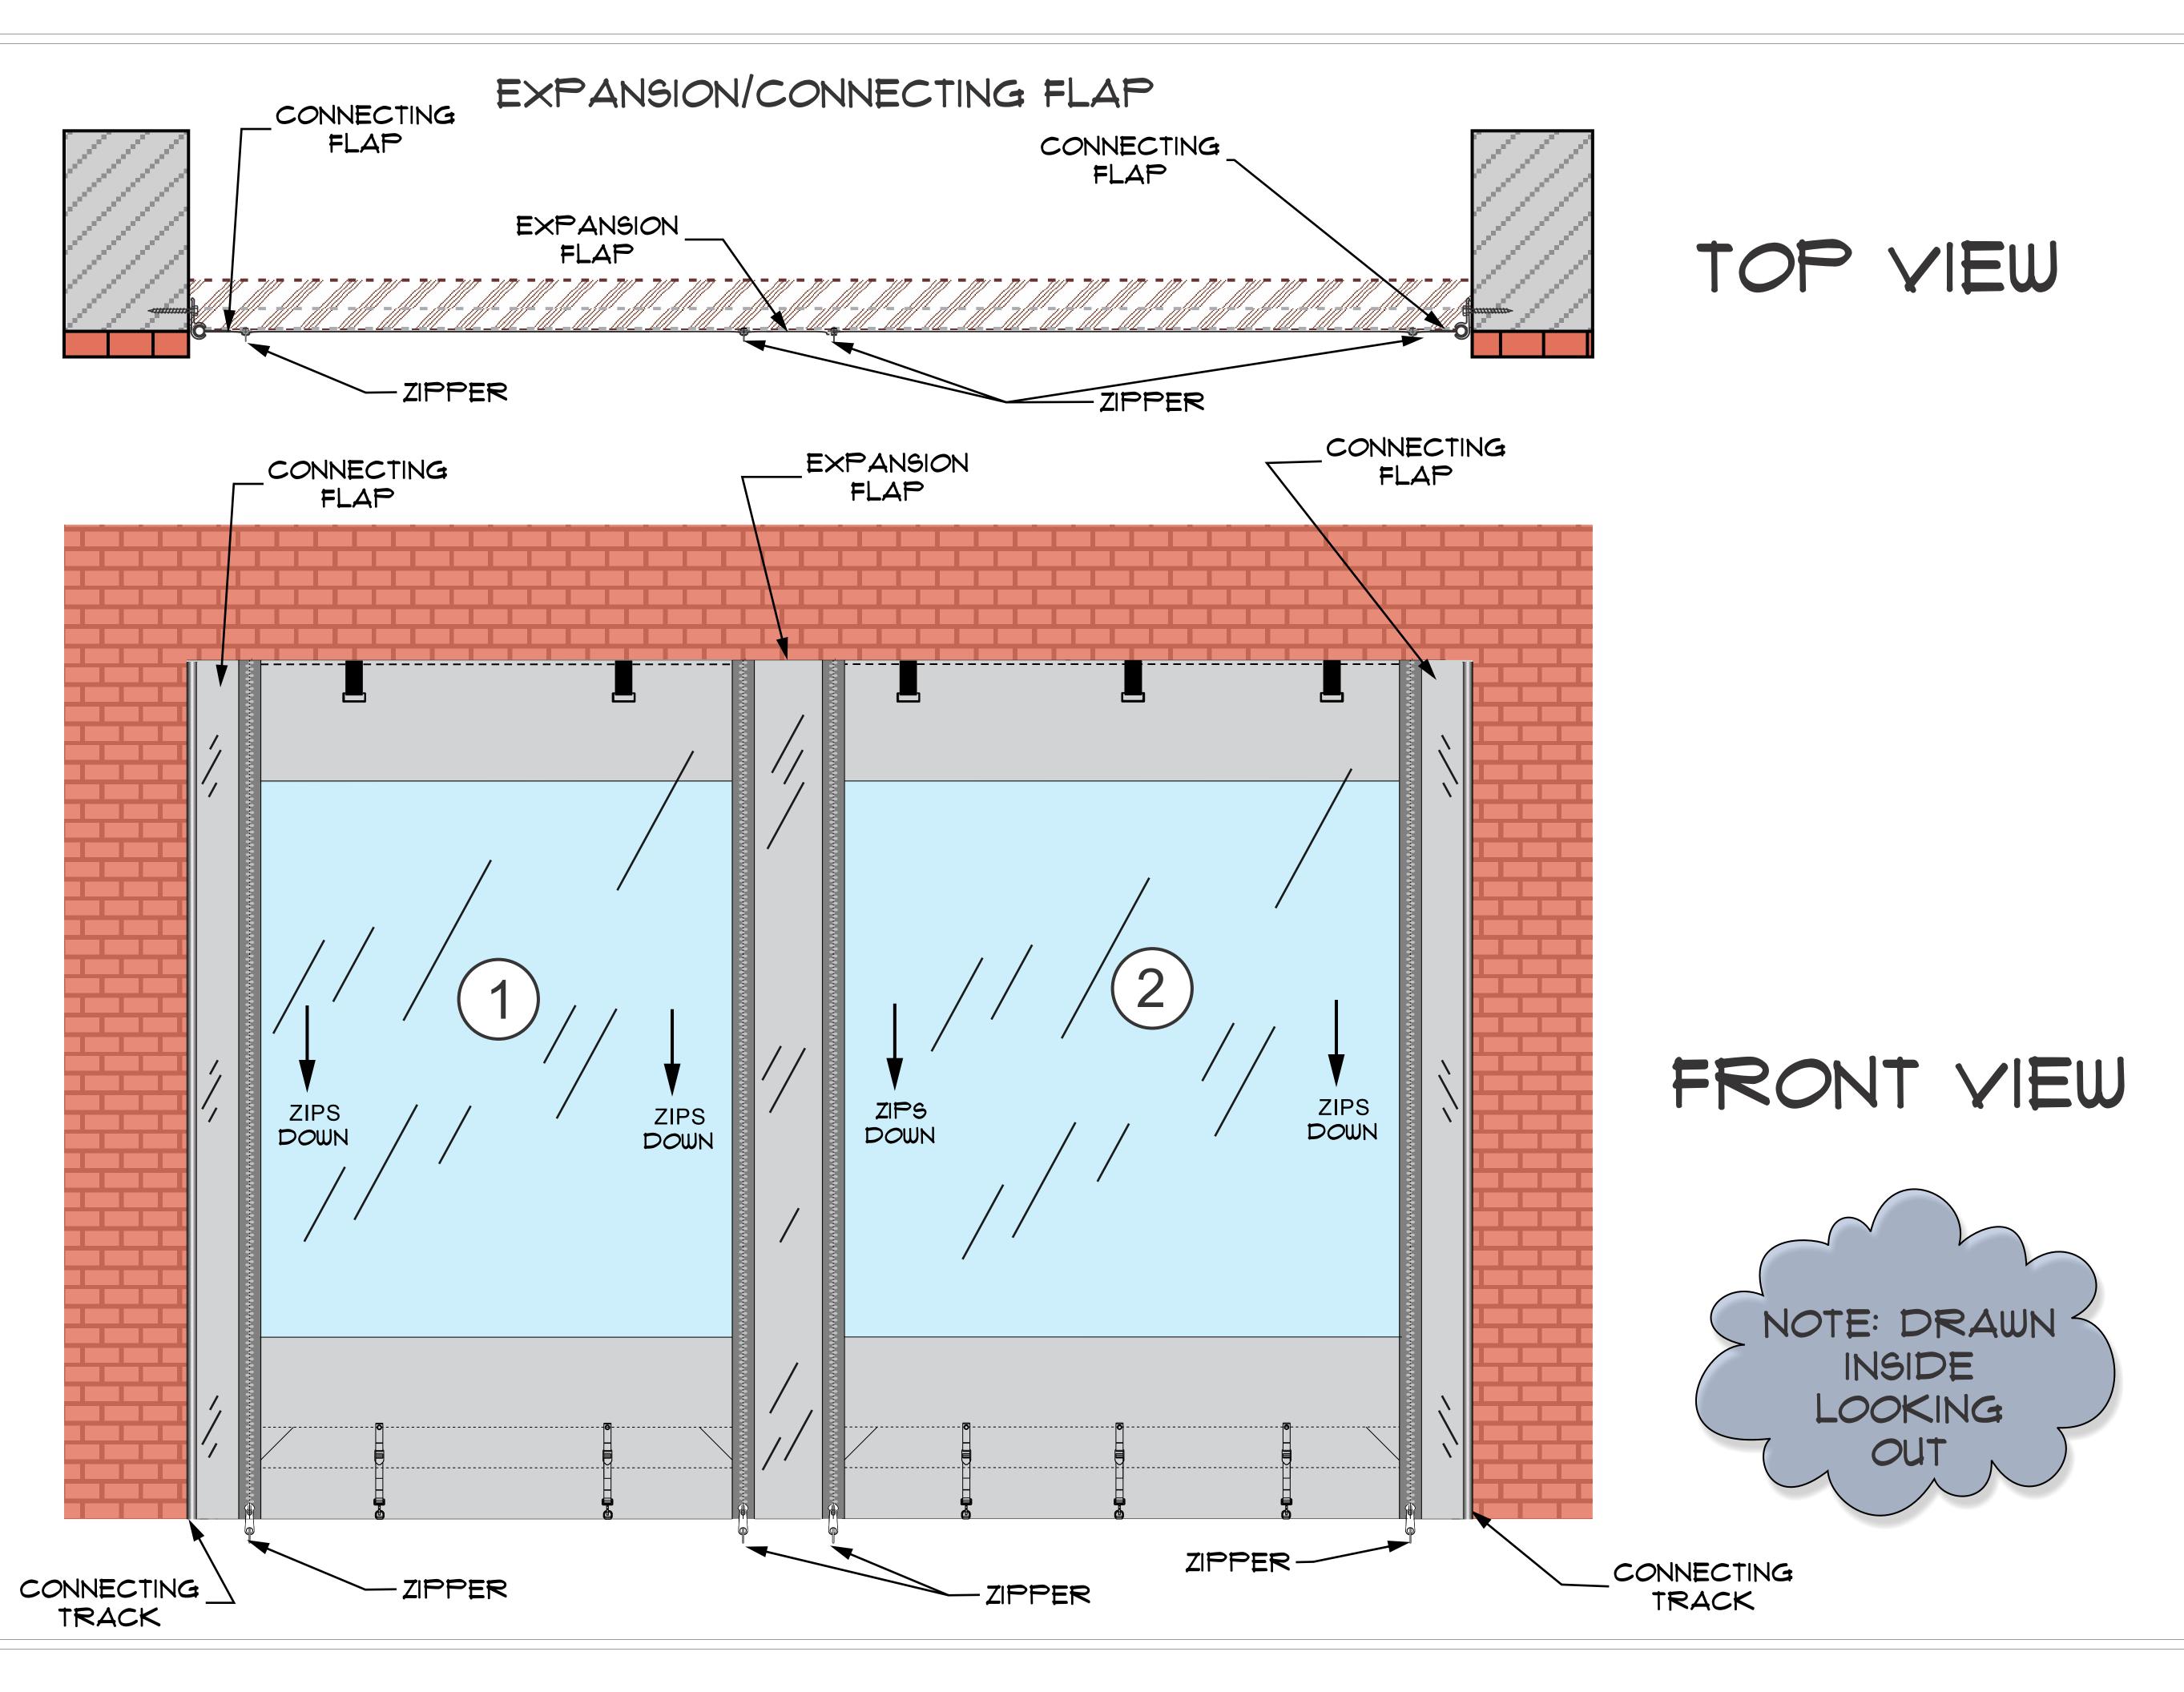

## **REVISIONS:**

NUMBER

DETAIL

DATE

DRAWING TITLE:
DECK STYLE CURTAIN

DRAWING NO.:

PROJECT:

DD-0001