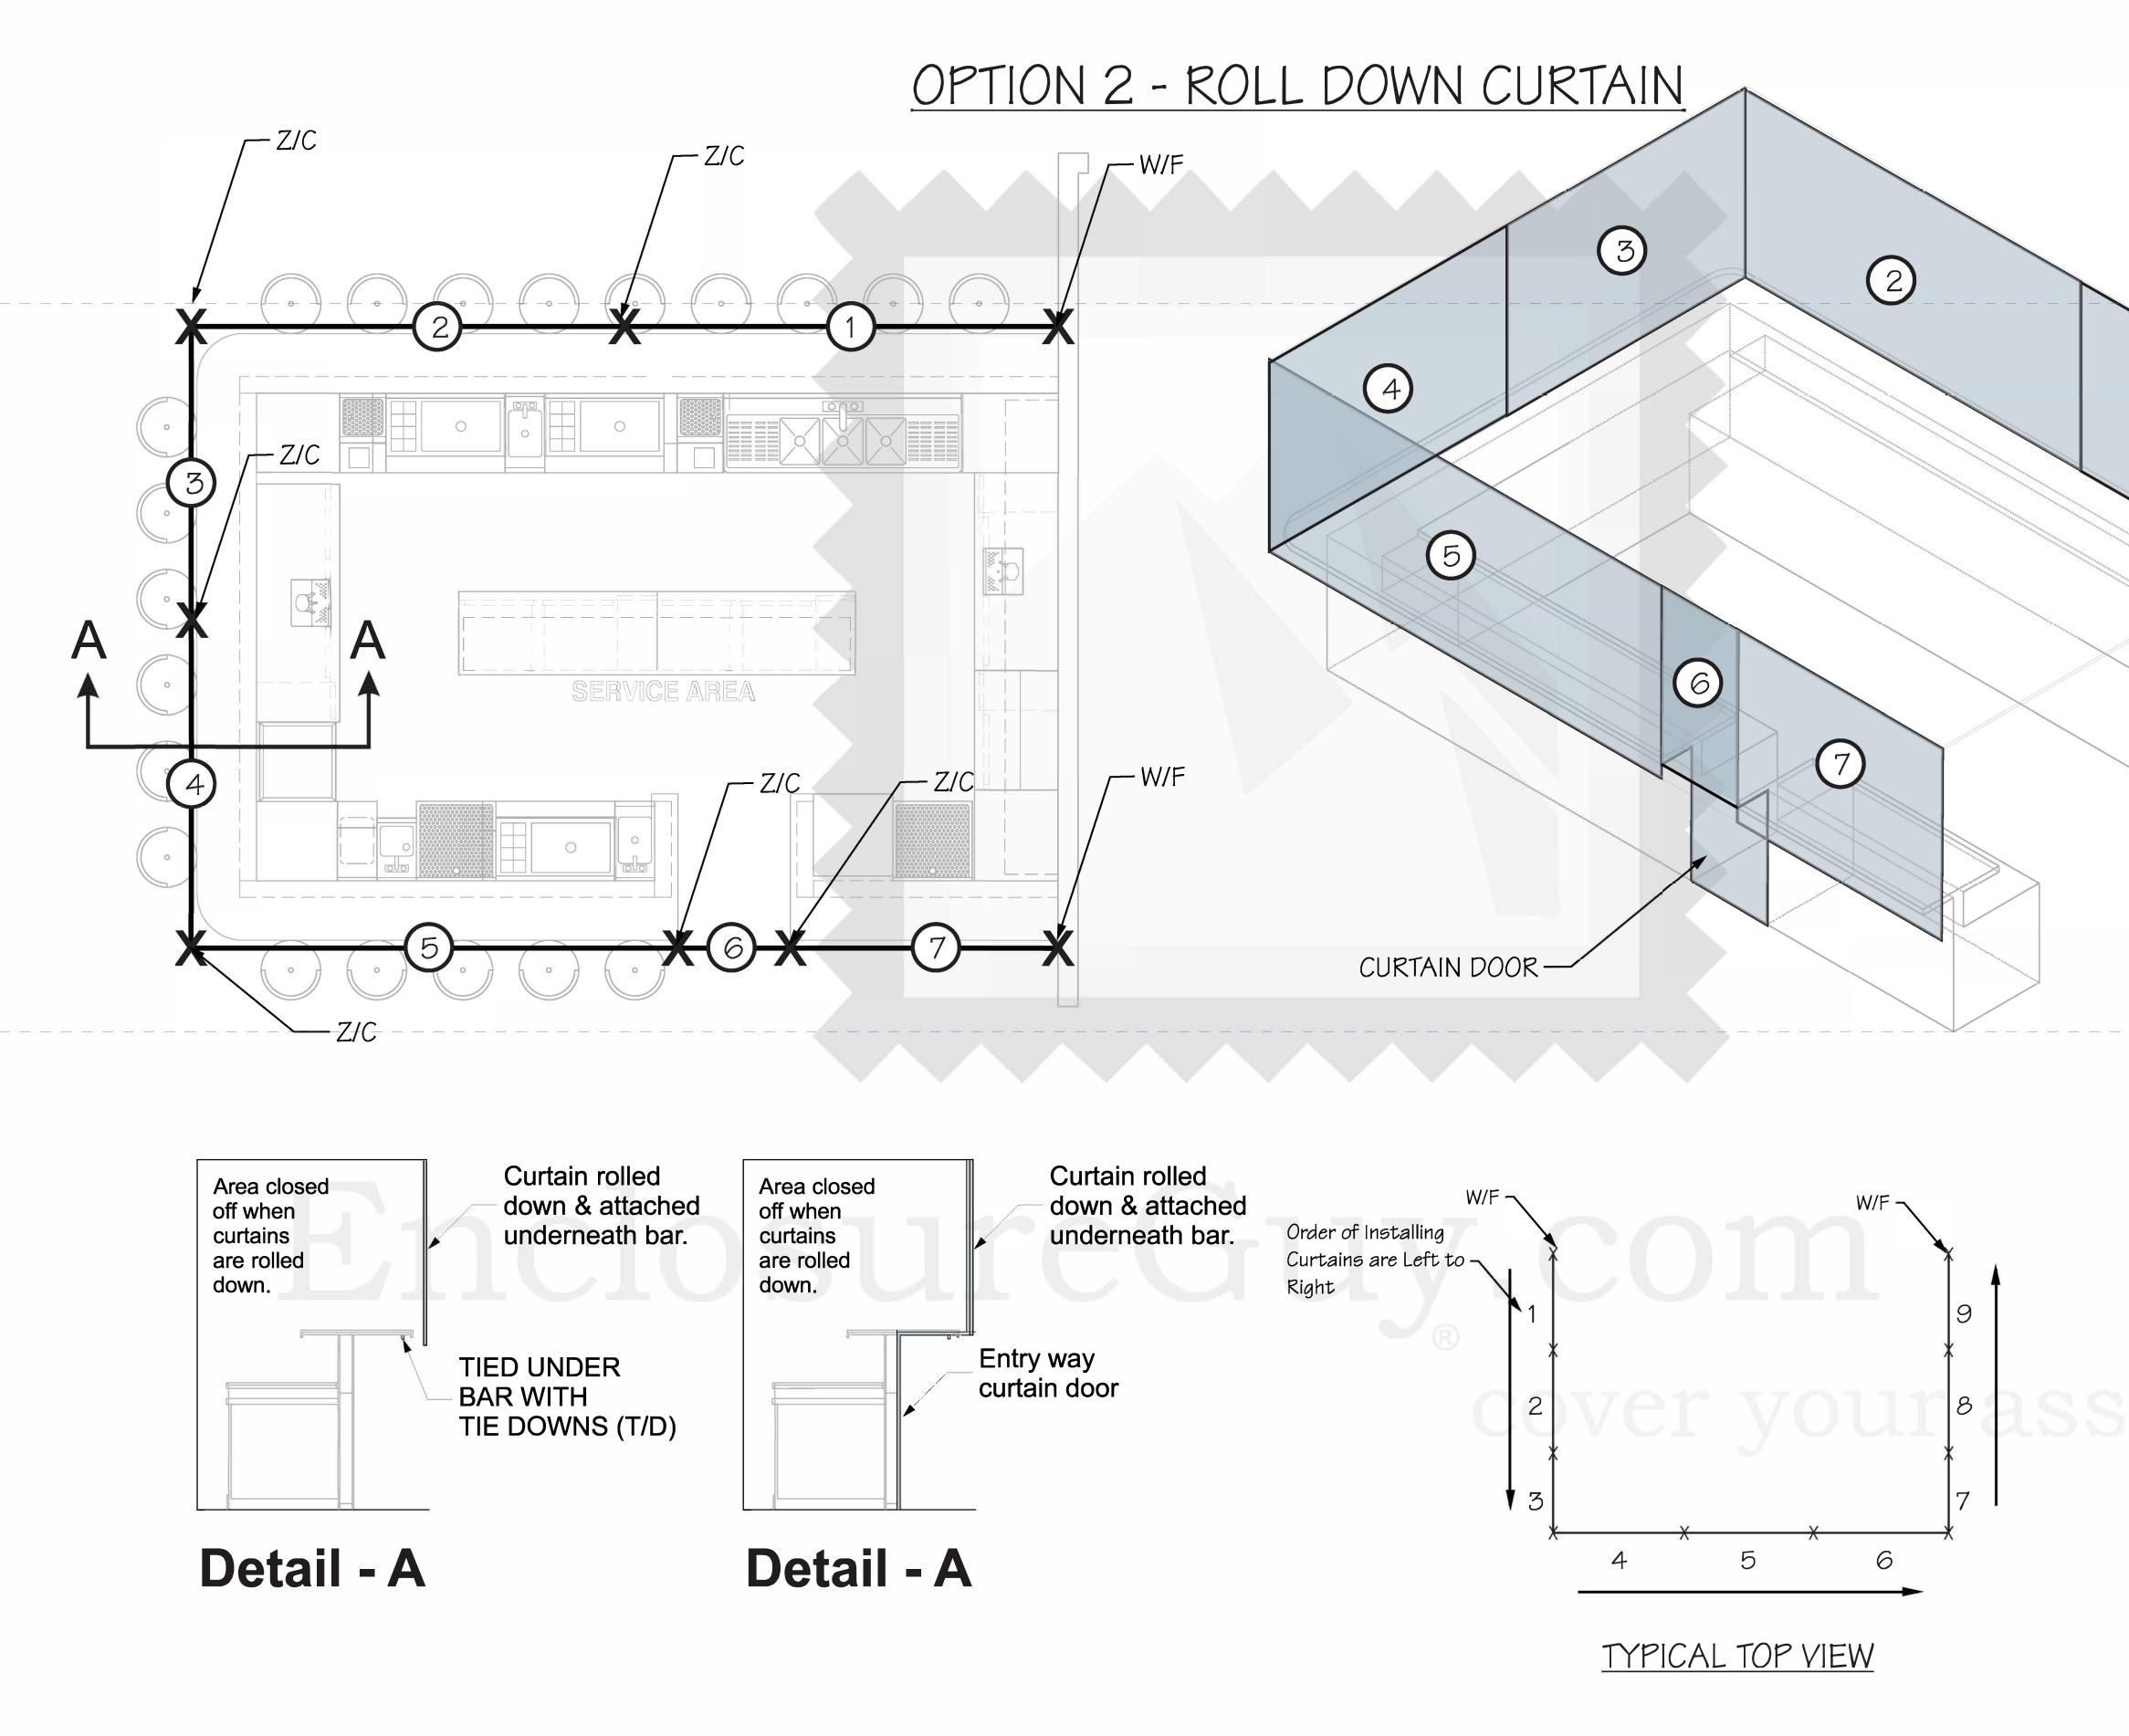

|                                                      |                                                                                                                     | E                                                 | NCLOSU<br>GUY®                                                                                                                                                      | RE          |
|------------------------------------------------------|---------------------------------------------------------------------------------------------------------------------|---------------------------------------------------|---------------------------------------------------------------------------------------------------------------------------------------------------------------------|-------------|
|                                                      |                                                                                                                     | C                                                 | utside. Anytir                                                                                                                                                      | ne          |
|                                                      |                                                                                                                     | 150                                               | 07 N. SAINT JOSEPI<br>GONZALES. TX 786<br>PH: (512) 791-4679                                                                                                        | 629         |
|                                                      |                                                                                                                     | C                                                 | GENERAL NOTE                                                                                                                                                        | <u>=6</u> . |
|                                                      |                                                                                                                     | DESIG<br>(CUST                                    | DSUREGUY TO FIELD<br>GN, BUILD AND INSTA<br>TOM MADE TO ORDER<br>ACTABLE VINYL ENCL<br>EM.                                                                          | ALL A<br>R) |
|                                                      |                                                                                                                     | MATE<br>REQU<br>INSTA                             | OSUREGUY TO PROV<br>RIALS AND HARDWA<br>IRED FOR THE PROP<br>ALLATION OF THE<br>OSURE SYSTEM.                                                                       | ARE         |
|                                                      |                                                                                                                     | PROV<br>TO SE<br>WALL<br>AS RE                    | 3. GENERAL CONTRACTOR SHALL<br>PROVIDE SUFFICIENT BLOCKING<br>TO SECURE TRACK AND OTHER<br>WALL/CEILING MOUNTED ITEMS<br>AS REQUIRED BY ENCLOSUREGUY.<br>REVISIONS: |             |
|                                                      |                                                                                                                     | NUMBER                                            | DETAIL                                                                                                                                                              | DATE        |
|                                                      |                                                                                                                     |                                                   |                                                                                                                                                                     |             |
| KFY                                                  |                                                                                                                     |                                                   |                                                                                                                                                                     |             |
| KEY<br>S/P                                           | Single Pulley                                                                                                       |                                                   |                                                                                                                                                                     |             |
|                                                      | Single Pulley<br>Double Pulley                                                                                      |                                                   | /ING TITLE:                                                                                                                                                         | )WN         |
| S/P                                                  |                                                                                                                     | RED DR<br>CURTAII                                 | AGON BAR - ROLL DO<br>N - OPTION 1                                                                                                                                  | DWN         |
| S/P<br>D/P                                           | Double Pulley                                                                                                       | RED DR<br>CURTAII                                 | AGON BAR - ROLL DO                                                                                                                                                  | DWN         |
| S/P<br>D/P<br>W/F                                    | Double Pulley<br>Weather Flap                                                                                       | RED DR<br>CURTAII<br>DRAW                         | AGON BAR - ROLL DO<br>N - OPTION 1<br>/ING NO.:                                                                                                                     | OWN         |
| S/P<br>D/P<br>W/F<br>R/C                             | Double PulleyWeather FlapRight Cleat                                                                                | RED DR<br>CURTAII                                 | AGON BAR - ROLL DO<br>N - OPTION 1<br>/ING NO.:                                                                                                                     | DWN         |
| S/P<br>D/P<br>W/F<br>R/C<br>C/S                      | Double PulleyWeather FlapRight CleatCinch Straps                                                                    | RED DR<br>CURTAII<br>DRAW                         | AGON BAR - ROLL DO<br>N - OPTION 1<br>/ING NO.:<br>ECT:                                                                                                             | DWN         |
| S/P<br>D/P<br>W/F<br>R/C<br>C/S<br>D/R               | Double PulleyWeather FlapRight CleatCinch StrapsD-Ring                                                              | PROJ                                              | AGON BAR - ROLL DO<br>N - OPTION 1<br>/ING NO.:<br>ECT:                                                                                                             | DWN         |
| S/P<br>D/P<br>W/F<br>R/C<br>C/S<br>D/R<br>T/W        | Double PulleyWeather FlapRight CleatCinch StrapsD-RingTrack and WeltingZipper Curtain                               | RED DR<br>CURTAIL<br>DRAW<br>PROJ<br>SHEE<br>SCAL | AGON BAR - ROLL DO<br>N - OPTION 1<br>/ING NO.:<br>ECT:<br>T: D-1<br>E: NOT TO SCALE                                                                                | DWN         |
| S/P<br>D/P<br>W/F<br>R/C<br>C/S<br>D/R<br>T/W<br>Z/C | Double PulleyWeather FlapRight CleatCinch StrapsD-RingTrack and WeltingZipper Curtain<br>Connection                 | RED DR<br>CURTAII<br>DRAW<br>PROJ<br>SHEE<br>SCAL | AGON BAR - ROLL DO<br>N - OPTION 1<br>/ING NO.:<br>ECT:<br>T: D-1<br>E: NOT TO SCALE<br>29 JUNE 2016                                                                | DWN         |
| S/P<br>D/P<br>W/F<br>R/C<br>C/S<br>D/R<br>T/W<br>Z/C | Double PulleyWeather FlapRight CleatCinch StrapsD-RingTrack and WeltingZipper Curtain<br>ConnectionFlame RetardantT | RED DR<br>CURTAII<br>DRAW<br>PROJ<br>SHEE<br>SCAL | AGON BAR - ROLL DO<br>N - OPTION 1<br>/ING NO.:<br>ECT:<br>T: D-1<br>E: NOT TO SCALE                                                                                | DWN         |

|                          |                                                            | ENCLOSURE<br>GUY®<br>Outside. Anytime.                                                                                                                                                                                                                                                                                                                                                                                                                    |
|--------------------------|------------------------------------------------------------|-----------------------------------------------------------------------------------------------------------------------------------------------------------------------------------------------------------------------------------------------------------------------------------------------------------------------------------------------------------------------------------------------------------------------------------------------------------|
|                          |                                                            | 1507 N. SAINT JOSEPH ST<br>GONZALES. TX 78629<br>PH: (512) 791-4679                                                                                                                                                                                                                                                                                                                                                                                       |
|                          |                                                            | GENERAL NOTES<br>1. ENCLOSUREGUY TO FIELD VERIFY,<br>DESIGN, BUILD AND INSTALL A<br>(CUSTOM MADE TO ORDER)<br>RETRACTABLE VINYL ENCLOSURE<br>SYSTEM.<br>2. ENCLOSUREGUY TO PROVIDE ALL<br>MATERIALS AND HARDWARE<br>REQUIRED FOR THE PROPER<br>INSTALLATION OF THE<br>ENCLOSURE SYSTEM.<br>3. GENERAL CONTRACTOR SHALL<br>PROVIDE SUFFICIENT BLOCKING<br>TO SECURE TRACK AND OTHER<br>WALL/CEILING MOUNTED ITEMS<br>AS REQUIRED BY ENCLOSUREGUN           |
|                          |                                                            | NUMBER DETAIL DATE                                                                                                                                                                                                                                                                                                                                                                                                                                        |
| KEY<br>S/P<br>D/P<br>W/F | Single Pulley<br>Double Pulley<br>Weather Flap             | DRAWING TITLE:<br>RED DRAGON BAR - ROLL DOWN<br>CURTAIN - OPTION 1<br>DRAWING NO.:                                                                                                                                                                                                                                                                                                                                                                        |
| R/C<br>C/S<br>D/R<br>T/W | Right Cleat<br>Cinch Straps<br>D-Ring<br>Track and Welting | PROJECT:<br>SHEET: D-2                                                                                                                                                                                                                                                                                                                                                                                                                                    |
| Z/C<br>F/R               | Zipper Curtain<br>Connection<br>Flame RetardantT           | SCALE: NOT TO SCALE                                                                                                                                                                                                                                                                                                                                                                                                                                       |
| I/S<br>O/S               | Inside Looking Out<br>Outside Looking In                   | DATE: 29 JUNE 2016<br>DRAWN BY: 5G                                                                                                                                                                                                                                                                                                                                                                                                                        |
| T/D                      | Tie Down Straps                                            | DISCLOSURE STATEMENT: THIS IS AN ORIGINAL DRAWN<br>CREATED BY ENCLOSUREGUY, AND SHALL AT ALL TIM<br>REMAIN THE PROPERTY OF THE ENCLOSUREGUY. THE<br>DRAWINGS MAY BE USED ONLY IN<br>CONNECTION WITH THE PROJECT BEING PLANNED FOR<br>BY ENCLOSUREGUY. THESE DRAWINGS ARE NOT<br>TO BE REPRODUCED, USED, COPIED, OR EXHIBITED IN A<br>FASHIONEXCEPT BY WRITTEN CONSENT FROM<br>ENCLOSUREGUY. COPYRIGHTS AND INFRINGEMENTS W<br>BE ENFORCED AND PROCECUTED. |