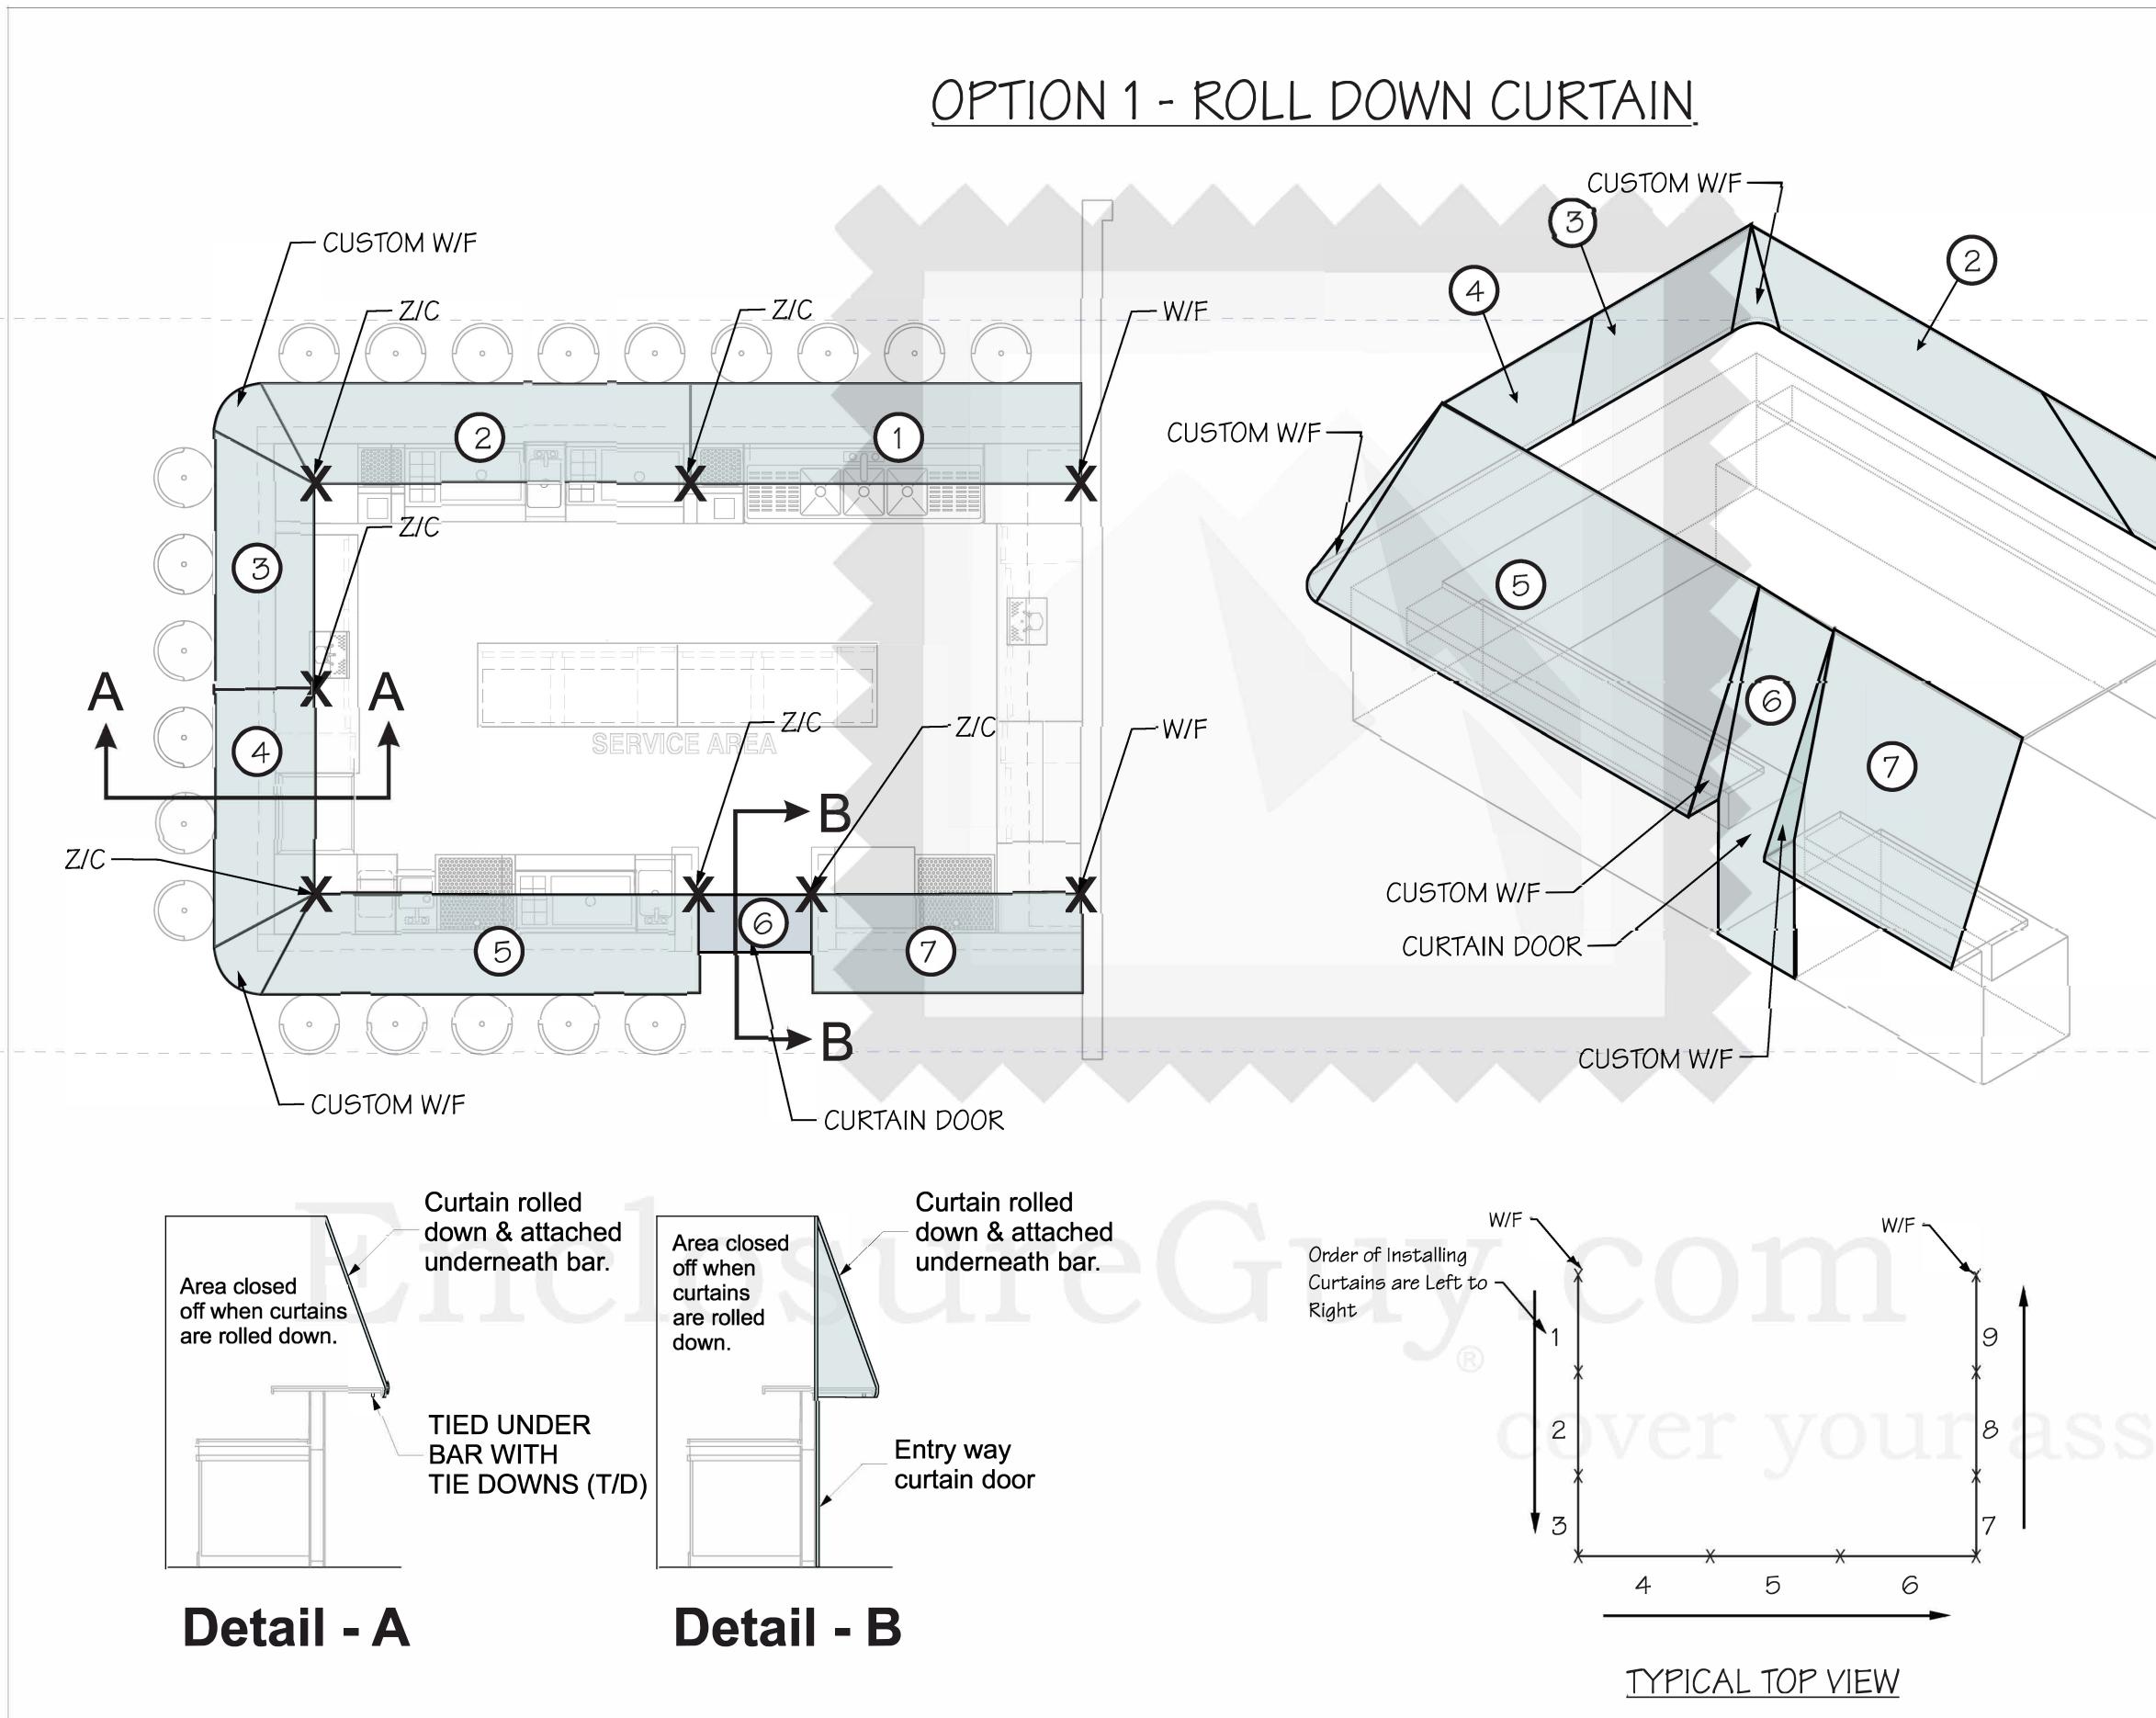

|                                                      |                                                                                                                     | E                                                 | NCLOSU<br>GUY®                                                                                                                                                      | RE          |
|------------------------------------------------------|---------------------------------------------------------------------------------------------------------------------|---------------------------------------------------|---------------------------------------------------------------------------------------------------------------------------------------------------------------------|-------------|
|                                                      |                                                                                                                     | C                                                 | utside. Anytir                                                                                                                                                      | ne          |
|                                                      |                                                                                                                     | 150                                               | 07 N. SAINT JOSEPI<br>GONZALES. TX 786<br>PH: (512) 791-4679                                                                                                        | 629         |
|                                                      |                                                                                                                     | C                                                 | GENERAL NOTE                                                                                                                                                        | <u>=6</u> . |
|                                                      |                                                                                                                     | DESIG<br>(CUST                                    | DSUREGUY TO FIELD<br>GN, BUILD AND INSTA<br>TOM MADE TO ORDER<br>ACTABLE VINYL ENCL<br>EM.                                                                          | ALL A<br>R) |
|                                                      |                                                                                                                     | MATE<br>REQU<br>INSTA                             | OSUREGUY TO PROV<br>RIALS AND HARDWA<br>IRED FOR THE PROP<br>ALLATION OF THE<br>OSURE SYSTEM.                                                                       | ARE         |
|                                                      |                                                                                                                     | PROV<br>TO SE<br>WALL<br>AS RE                    | 3. GENERAL CONTRACTOR SHALL<br>PROVIDE SUFFICIENT BLOCKING<br>TO SECURE TRACK AND OTHER<br>WALL/CEILING MOUNTED ITEMS<br>AS REQUIRED BY ENCLOSUREGUY.<br>REVISIONS: |             |
|                                                      |                                                                                                                     | NUMBER                                            | DETAIL                                                                                                                                                              | DATE        |
|                                                      |                                                                                                                     |                                                   |                                                                                                                                                                     |             |
| KFY                                                  |                                                                                                                     |                                                   |                                                                                                                                                                     |             |
| KEY<br>S/P                                           | Single Pulley                                                                                                       |                                                   |                                                                                                                                                                     |             |
|                                                      | Single Pulley<br>Double Pulley                                                                                      |                                                   | /ING TITLE:                                                                                                                                                         | )WN         |
| S/P                                                  |                                                                                                                     | RED DR<br>CURTAII                                 | AGON BAR - ROLL DO<br>N - OPTION 1                                                                                                                                  | DWN         |
| S/P<br>D/P                                           | Double Pulley                                                                                                       | RED DR<br>CURTAII                                 | AGON BAR - ROLL DO                                                                                                                                                  | DWN         |
| S/P<br>D/P<br>W/F                                    | Double Pulley<br>Weather Flap                                                                                       | RED DR<br>CURTAII<br>DRAW                         | AGON BAR - ROLL DO<br>N - OPTION 1<br>/ING NO.:                                                                                                                     | OWN         |
| S/P<br>D/P<br>W/F<br>R/C                             | Double PulleyWeather FlapRight Cleat                                                                                | RED DR<br>CURTAII                                 | AGON BAR - ROLL DO<br>N - OPTION 1<br>/ING NO.:                                                                                                                     | DWN         |
| S/P<br>D/P<br>W/F<br>R/C<br>C/S                      | Double PulleyWeather FlapRight CleatCinch Straps                                                                    | RED DR<br>CURTAII<br>DRAW                         | AGON BAR - ROLL DO<br>N - OPTION 1<br>/ING NO.:<br>ECT:                                                                                                             | DWN         |
| S/P<br>D/P<br>W/F<br>R/C<br>C/S<br>D/R               | Double PulleyWeather FlapRight CleatCinch StrapsD-Ring                                                              | PROJ                                              | AGON BAR - ROLL DO<br>N - OPTION 1<br>/ING NO.:<br>ECT:                                                                                                             | DWN         |
| S/P<br>D/P<br>W/F<br>R/C<br>C/S<br>D/R<br>T/W        | Double PulleyWeather FlapRight CleatCinch StrapsD-RingTrack and WeltingZipper Curtain                               | RED DR<br>CURTAIL<br>DRAW<br>PROJ<br>SHEE<br>SCAL | AGON BAR - ROLL DO<br>N - OPTION 1<br>/ING NO.:<br>ECT:<br>T: D-1<br>E: NOT TO SCALE                                                                                | DWN         |
| S/P<br>D/P<br>W/F<br>R/C<br>C/S<br>D/R<br>T/W<br>Z/C | Double PulleyWeather FlapRight CleatCinch StrapsD-RingTrack and WeltingZipper Curtain<br>Connection                 | RED DR<br>CURTAII<br>DRAW<br>PROJ<br>SHEE<br>SCAL | AGON BAR - ROLL DO<br>N - OPTION 1<br>/ING NO.:<br>ECT:<br>T: D-1<br>E: NOT TO SCALE<br>29 JUNE 2016                                                                | DWN         |
| S/P<br>D/P<br>W/F<br>R/C<br>C/S<br>D/R<br>T/W<br>Z/C | Double PulleyWeather FlapRight CleatCinch StrapsD-RingTrack and WeltingZipper Curtain<br>ConnectionFlame RetardantT | RED DR<br>CURTAII<br>DRAW<br>PROJ<br>SHEE<br>SCAL | AGON BAR - ROLL DO<br>N - OPTION 1<br>/ING NO.:<br>ECT:<br>T: D-1<br>E: NOT TO SCALE                                                                                | DWN         |

|                          |                                                            | ENCLOSURE<br>GUY®<br>Outside. Anytime.                                                                                                                                                                                                                                                                                                                                                                                                                    |
|--------------------------|------------------------------------------------------------|-----------------------------------------------------------------------------------------------------------------------------------------------------------------------------------------------------------------------------------------------------------------------------------------------------------------------------------------------------------------------------------------------------------------------------------------------------------|
|                          |                                                            | 1507 N. SAINT JOSEPH ST<br>GONZALES. TX 78629<br>PH: (512) 791-4679                                                                                                                                                                                                                                                                                                                                                                                       |
|                          |                                                            | GENERAL NOTES<br>1. ENCLOSUREGUY TO FIELD VERIFY,<br>DESIGN, BUILD AND INSTALL A<br>(CUSTOM MADE TO ORDER)<br>RETRACTABLE VINYL ENCLOSURE<br>SYSTEM.<br>2. ENCLOSUREGUY TO PROVIDE ALL<br>MATERIALS AND HARDWARE<br>REQUIRED FOR THE PROPER<br>INSTALLATION OF THE<br>ENCLOSURE SYSTEM.<br>3. GENERAL CONTRACTOR SHALL<br>PROVIDE SUFFICIENT BLOCKING<br>TO SECURE TRACK AND OTHER<br>WALL/CEILING MOUNTED ITEMS<br>AS REQUIRED BY ENCLOSUREGUN           |
|                          |                                                            | NUMBER DETAIL DATE                                                                                                                                                                                                                                                                                                                                                                                                                                        |
| KEY<br>S/P<br>D/P<br>W/F | Single Pulley<br>Double Pulley<br>Weather Flap             | DRAWING TITLE:<br>RED DRAGON BAR - ROLL DOWN<br>CURTAIN - OPTION 1<br>DRAWING NO.:                                                                                                                                                                                                                                                                                                                                                                        |
| R/C<br>C/S<br>D/R<br>T/W | Right Cleat<br>Cinch Straps<br>D-Ring<br>Track and Welting | PROJECT:<br>SHEET: D-2                                                                                                                                                                                                                                                                                                                                                                                                                                    |
| Z/C<br>F/R               | Zipper Curtain<br>Connection<br>Flame RetardantT           | SCALE: NOT TO SCALE                                                                                                                                                                                                                                                                                                                                                                                                                                       |
| I/S<br>O/S               | Inside Looking Out<br>Outside Looking In                   | DATE: 29 JUNE 2016<br>DRAWN BY: 5G                                                                                                                                                                                                                                                                                                                                                                                                                        |
| T/D                      | Tie Down Straps                                            | DISCLOSURE STATEMENT: THIS IS AN ORIGINAL DRAWN<br>CREATED BY ENCLOSUREGUY, AND SHALL AT ALL TIM<br>REMAIN THE PROPERTY OF THE ENCLOSUREGUY. THE<br>DRAWINGS MAY BE USED ONLY IN<br>CONNECTION WITH THE PROJECT BEING PLANNED FOR<br>BY ENCLOSUREGUY. THESE DRAWINGS ARE NOT<br>TO BE REPRODUCED, USED, COPIED, OR EXHIBITED IN A<br>FASHIONEXCEPT BY WRITTEN CONSENT FROM<br>ENCLOSUREGUY. COPYRIGHTS AND INFRINGEMENTS W<br>BE ENFORCED AND PROCECUTED. |